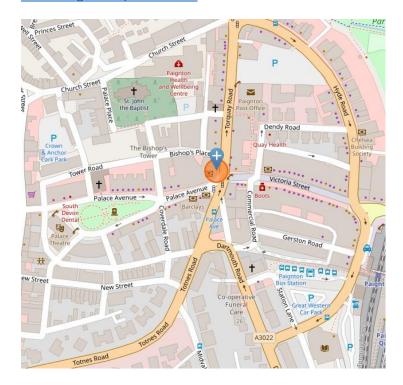

## **LOCATION**

Palace Avenue is a popular trading location, with a mixture of independent retailers, cafes and professional services. Connecting the main high street and seafront with the upper residential areas of Paignton, Palace Avenue boasts a strong footfall year-round. 11 Palace Avenue is situated on the busy corner of Torquay Road and benefits from the excellent visibility and large volume of passing traffic.

Palace Avenue benefits from a large supply of on-street parking with further town centre car parks available nearby.