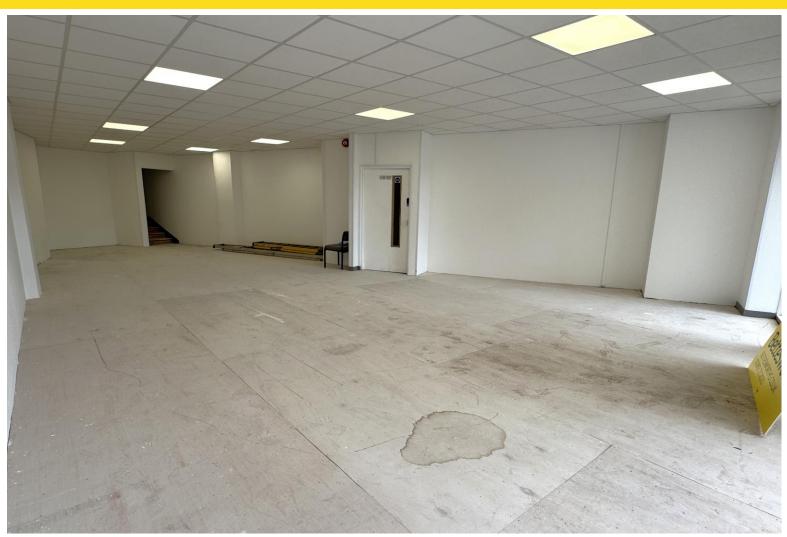

#### **DESCRIPTION**

11 Palace Avenue is a ground floor retail unit, with prominent roadside frontage. The unit would suit a wide variety of occupiers, subject to necessary consent. The favourable sized retail shop is served by a large basement storage and WC.

#### **RETAIL**

## **FRONTAGE**

23' 9" (7.23m)

#### **DEPTH**

44' 5" (13.54m)

#### **AREA**

69.72m<sup>2</sup> (750 sq ft).