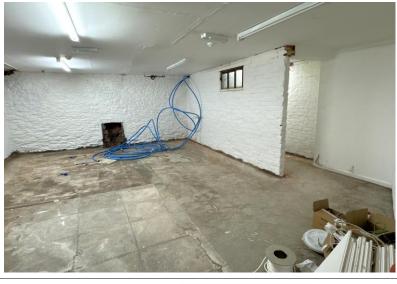

#### **DESCRIPTION**

11 Palace Avenue is a ground floor retail unit, with prominent roadside frontage. The unit would suit a wide variety of occupiers, subject to necessary consent. The favourable sized retail shop is served by a large basement storage and WC.

## **BASEMENT ROOM 1**

22' 4" x 17' 6" (6.80m x 5.33m)

## **BASEMENT ROOM 2**

18' 1" x 13' 8" (5.50m x 4.17m)