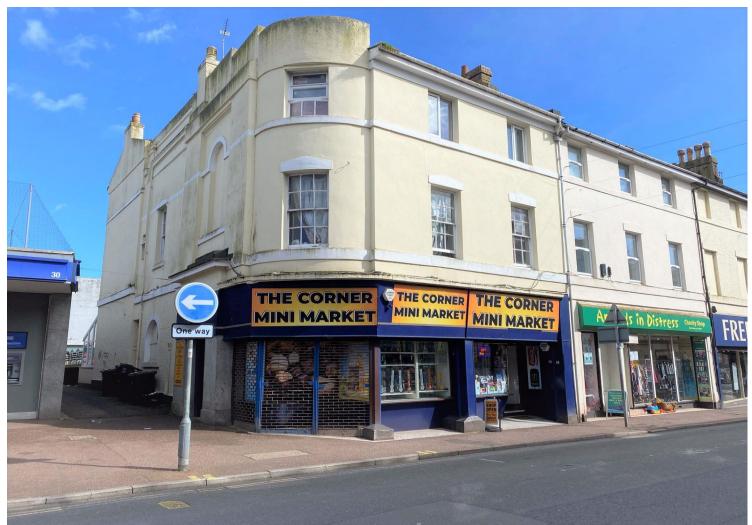

Highly Visible on Main Route Through Paignton Town

#### LOCATION

Situated on Torquay Road, the main one-way traffic thoroughfare through central Paignton, this property has the benefit of both visibility and convenience for pedestrian footfall and vehicle traffic alike. This section of Torquay Road is a popular trading location, with a variety of independent retailers, close to Paignton's High Street and neighbouring Paignton's main Post Office. The Council led development of the Crossways Centre just down the road is expected to improve the area.

#### DESCRIPTION

The unit is a ground floor retail lock-up, on a prominent corner position in Paignton Town Centre. Currently arranged as a retail shop with staff facilities and storage areas behind. The unit is well suited for another retail or office user, alternative uses will be considered on application.