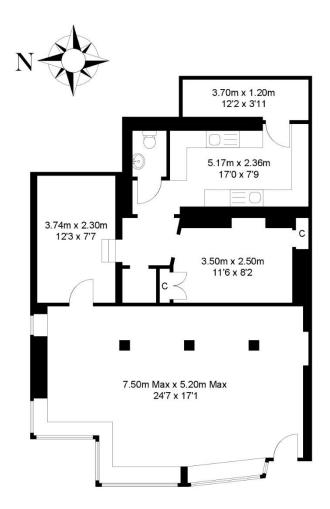

The accommodation briefly comprises:-

#### **RETAIL AREA**

24' 0" x 14' 10" (7.31m x 4.53m)

**STOCK ROOM** 12' 1" x 7' 8" (3.68m x 2.34m)

**OFFICE** 11' 6" x 6' 7" (3.50m x 2.00m)

**KITCHENETTE** 

13' 1" x 7' 8" (3.99m x 2.33m)

#### WC

### Paignton, Devon, TQ3 3AB

GROSS INTERNAL FLOOR AREA 851.53 SQ FT / 79.11 SQM

www.bettesworths.co.uk 29/30 Fleet Street Torquay Devon TQ1 1BB

**IMPORTANT NOTE:** Messrs Bettesworths for themselves and for the vendors or lessors of this property whose agents they are give notice that: (i) the particulars are produced in good faith, are set out as a general guide only and do not constitute any part of a contract; (ii) no person in the employment of Messrs Bettesworths has any authority to make or give representation or warranty whatever in relation to this property. The fittings, equipment and services have not been tested by the agents.