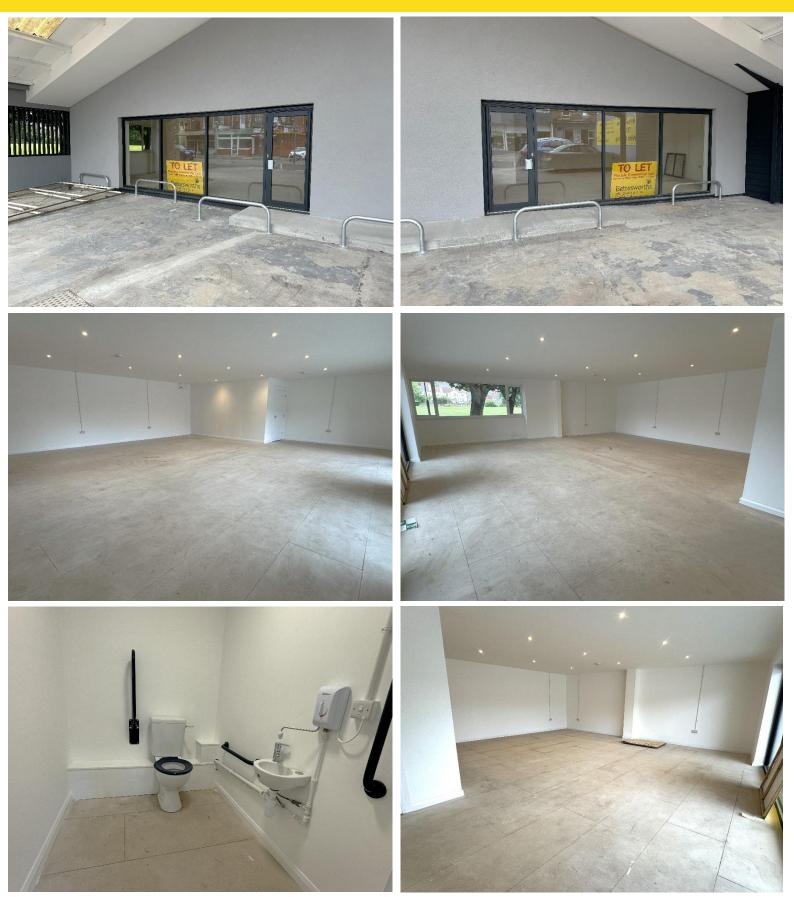

#### DESCRIPTION

Newly constructed retail showroom units with covered onsite parking for 5 vehicles. Two units have been constructed on the site and are being offered either separately or together. Unit 1 being 56m<sup>2</sup> (603 sq ft) and Unit 2 being 81m<sup>2</sup> (872 sq ft). The units have been finished to a Whitebox standard, with inset LED spotlights, multiple surface mounted electrical points, double glazed aluminium shop fronts and individual disabled accessibility WCs. To the front of the units is a partially covered forecourt which provides parking for 5 vehicles.

#### UNIT 1 Available to Let at £12,000p.a.

**Width** – 7.77m **Depth** – 7.17m

Gross Internal Area: 56m<sup>2</sup> (603 sq ft)

The unit is fitted with a disabled access WC.

#### UNIT 2 Available to Let at £16,000p.a.

**Width** – 9.67m **Depth** – 8.33m

Gross Internal Area: 81m<sup>2</sup> (872 sq ft)

The unit is fitted with a disabled access WC.