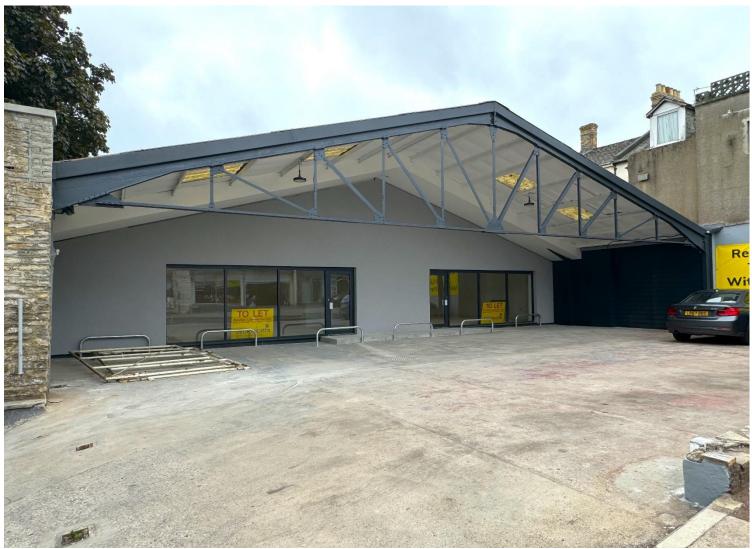

### Highly Prominent New Build Retail Showrooms

Located on Busy A3022 Linking Torquay to Paignton

Edge of Town Centre, with Busy Pedestrian Footfall

Space Available from 56m<sup>2</sup> to 137m<sup>2</sup> (603ft<sup>2</sup> - 1,475ft<sup>2</sup>)

#### LOCATION

The units are situated on the highly visible corner of Torquay Road and Hyde Road, in the town centre of Paignton, South Devon. Torquay Road (A3022) is the main arterial route for traffic entering and leaving Paignton town centre, giving this site fantastic visibility from one of the towns busiest thoroughfares. Located on the edge of town centre, the units benefit from busy footfall of pedestrians walking to and from the town centre to nearby densely populated residential areas.

#### DESCRIPTION

Newly constructed retail showroom units with covered onsite parking for 5 vehicles. Two units have been constructed on the site and are being offered either separately or together. Unit 1 being 56m<sup>2</sup> (603 sq ft) and Unit 2 being 81m<sup>2</sup> (872 sq ft). The units have been finished to a Whitebox standard, with inset LED spotlights, multiple surface mounted electrical points, double glazed aluminium shop fronts and individual disabled accessibility WCs. To the front of the units is a partially covered forecourt which provides parking for 5 vehicles.