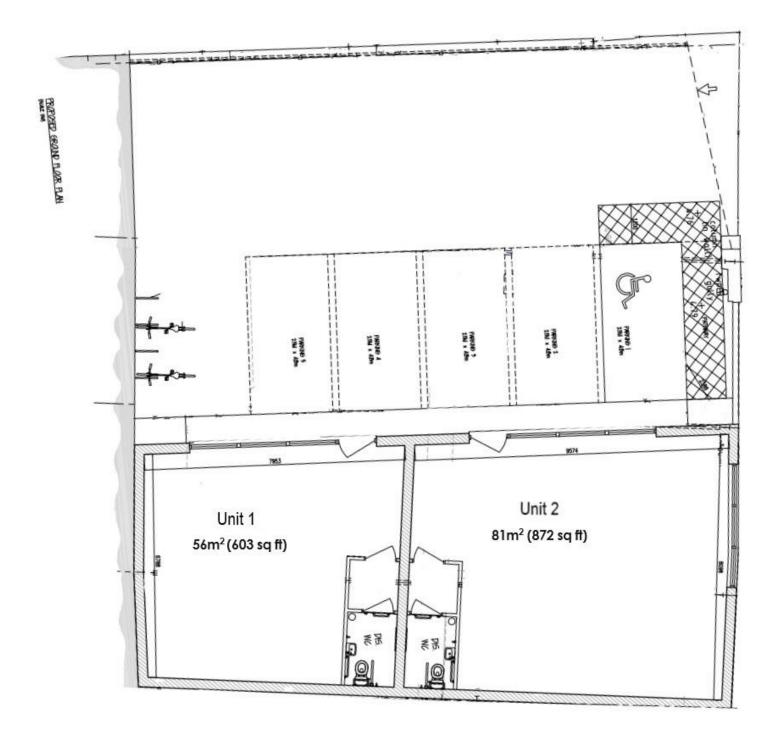

#### DESCRIPTION

Newly constructed retail showroom units with covered onsite parking for 5 vehicles. Two units have been constructed on the site and are being offered either separately or together. Unit 1 being 56m<sup>2</sup> (603 sq ft) and Unit 2 being 81m<sup>2</sup> (872 sq ft). The units have been finished to a Whitebox standard, with inset LED spotlights, multiple surface mounted electrical points, double glazed aluminium shop fronts and individual disabled accessibility WCs. To the front of the units is a partially covered forecourt which provides parking for 5 vehicles.

#### UNIT 1 Available to Let at £12,000p.a.

**Width** – 7.77m **Depth** – 7.17m

Gross Internal Area: 56m<sup>2</sup> (603 sq ft)

The unit is fitted with a disabled access WC.

#### UNIT 2 Available to Let at £16,000p.a.

**Width** – 9.67m **Depth** – 8.33m

Gross Internal Area: 81m<sup>2</sup> (872 sq ft)

The unit is fitted with a disabled access WC.

#### UNIT 1 & 2 Available to Let as one at starting rent of £25,000p.a.

Gross Internal Area: 137m<sup>2</sup> (1,475 sq ft)

#### PARKING

There are 5 parking spaces available for the use of the two retail units. These spaces to be shared between the two units. However, allocated parking spaces may be considered if required by parties.