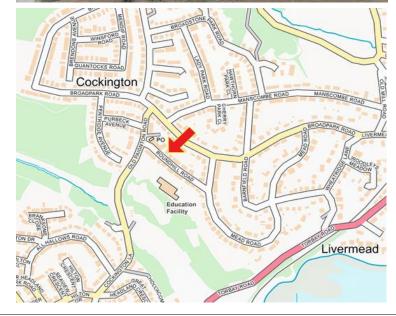

#### LOCATION

The property is located on the Roundhill Road shopping parade. The location, in a well populated and affluent suburb between Torquay and Paignton, is suitable for a wide variety of possible uses (subject to consent).

The property sits in the middle of a parade that comprises a Salon, a Charity Retailer and a Cooperative Supermarket.