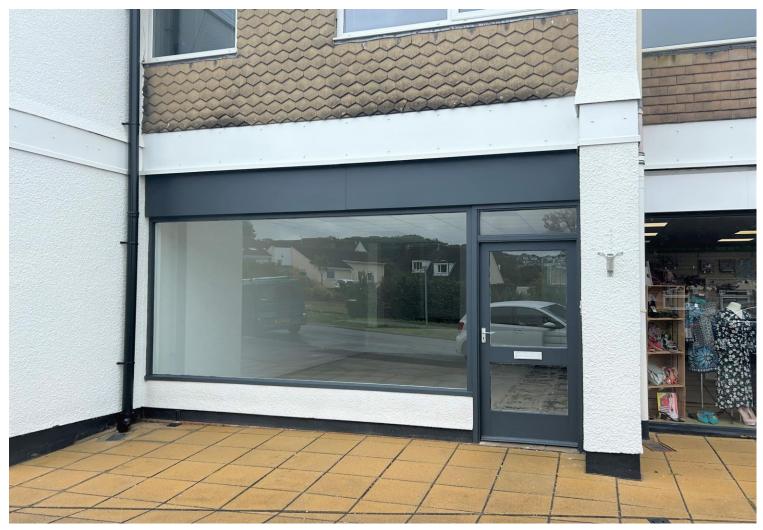

#### DESCRIPTION

With a full glazed shop front and front door, the main retail area is presented as a shell ready for occupier's fit out. The main retail area is level with a small, raised area to the rear housing WC and rear double loading doors to car park.

The shops do not have designated parking spaces. However, there is parking for general customer use, as well as loading and delivery.

The wide pavement at the front has potential to be used by the occupier, subject to necessary consents.